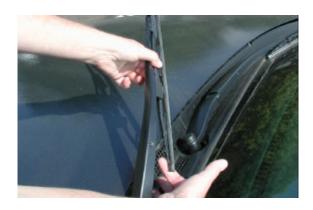

## H and A Accessories.com Wiper Insert Installation

1. Lift wiper away from Windshield

2. Grasp Bottom of Wiper Insert

3. Hold wiper arm with one hand and pull out on insert.

4. Once wiper insert releases from bottom of wiper arm slide insert out assembly