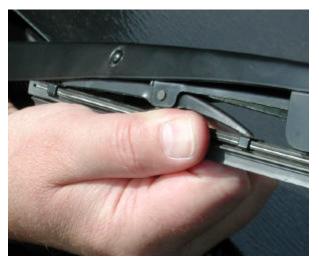

## H and A Accessories.com Wiper Insert Installation

1. Lift wiper away from Windshield

2. Grasp Bottom of Wiper Insert

3. Hold wiper arm with one hand and pull out on insert.

4. Once wiper insert releases from bottom of wiper arm slide insert out assembly