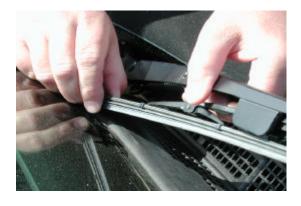

8. Press reinforcement strip length of wiper insert

9. Repeat procedure for second reinforcement strip.

10. Slide insert through notches at bottom of wiper blade.

11. Continue sliding through all notches on wiper blade.

12. Blade will stop sliding near the end. where the locking notch is.

13. Apply pressure to insert to pull it past the first notch.

14. Insert is secured when notch on wiper arm is between the two raised areas on the insert.