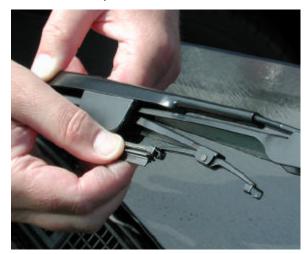

12. Blade will stop sliding near the end. where the locking notch is.

13. Apply pressure to insert to pull it past the first notch.

14. Insert is secured when notch on wiper arm is between the two raised areas on the insert.