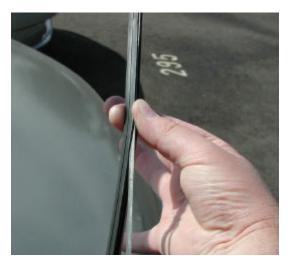

## H and A Accessories.com Wiper Insert Installation

1. Lift wiper away from Windshield

2. Grasp Bottom of Wiper Insert

3. Hold wiper arm with one hand and pull out on insert.

4. Once wiper insert releases from bottom of wiper arm slide insert out assembly