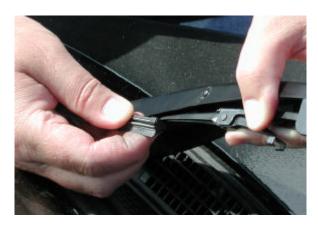

8. Press reinforcement strip length of wiper insert

9. Repeat procedure for second reinforcement strip.

10. Slide insert through notches at bottom of wiper blade.

11. Continue sliding through all notches on wiper blade.

12. Blade will stop sliding near the end. where the locking notch is.

13. Apply pressure to insert to pull it past the first notch.

14. Insert is secured when notch on wiper arm is between the two raised areas on the insert.