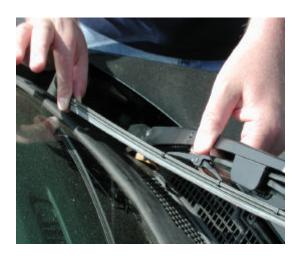

12. Blade will stop sliding near the end. where the locking notch is.

13. Apply pressure to insert to pull it past the first notch.

14. Insert is secured when notch on wiper arm is between the two raised areas on the insert.