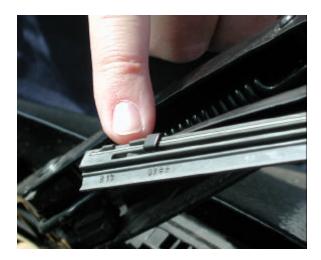

8. Press reinforcement strip length of wiper insert

9. Repeat procedure for second reinforcement strip.

10. Slide insert through notches at bottom of wiper blade.

11. Continue sliding through all notches on wiper blade.

12. Blade will stop sliding near the end. where the locking notch is.

13. Apply pressure to insert to pull it past the first notch.

14. Insert is secured when notch on wiper arm is between the two raised areas on the insert.