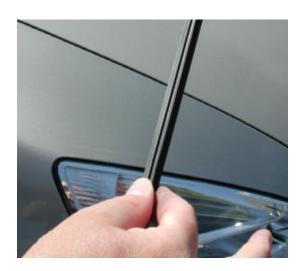

5. With insert completely removed from the wiper arm separate reinforcing strips from rubber material

6. Discard rubber blade material and keep the two reinforcing strips

7. Slide reinforcing strips into new wiper insert as shown

8. Press reinforcement strip length of wiper insert

9. Repeat procedure for second reinforcement strip.

10. Slide insert through notches at bottom of wiper blade.

11. Continue sliding through all notches on wiper blade.