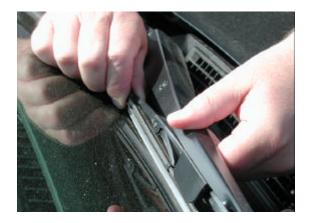

5. With insert completely removed from the wiper arm separate reinforcing strips from rubber material

6. Discard rubber blade material and keep the two reinforcing strips

7. Slide reinforcing strips into new wiper insert as shown

8. Press reinforcement strip length of wiper insert

9. Repeat procedure for second reinforcement strip.

10. Slide insert through notches at bottom of wiper blade.

11. Continue sliding through all notches on wiper blade.