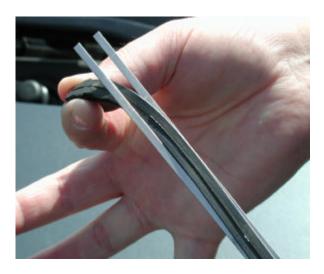

5. With insert completely removed from the wiper arm separate reinforcing strips from rubber material

6. Discard rubber blade material and keep the two reinforcing strips

7. Slide reinforcing strips into new wiper insert as shown