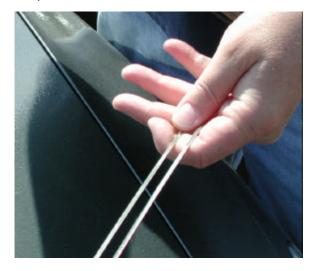

5. With insert completely removed from the wiper arm separate reinforcing strips from rubber material

6. Discard rubber blade material and keep the two reinforcing strips

7. Slide reinforcing strips into new wiper insert as shown