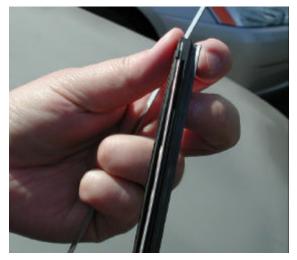

8. Press reinforcement strip length of wiper insert

9. Repeat procedure for second reinforcement strip.

10. Slide insert through notches at bottom of wiper blade.

11. Continue sliding through all notches on wiper blade.