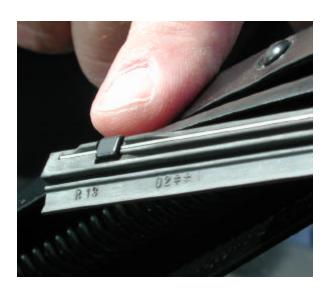

12. Blade will stop sliding near the end. where the locking notch is.

13. Apply pressure to insert to pull it past the first notch.

14. Insert is secured when notch on wiper arm is between the two raised areas on the insert.