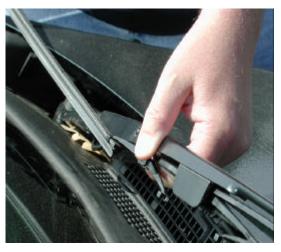

## H and A Accessories.com Wiper Insert Installation

1. Lift wiper away from Windshield

2. Grasp Bottom of Wiper Insert

3. Hold wiper arm with one hand and pull out on insert.

4. Once wiper insert releases from bottom of wiper arm slide insert out assembly